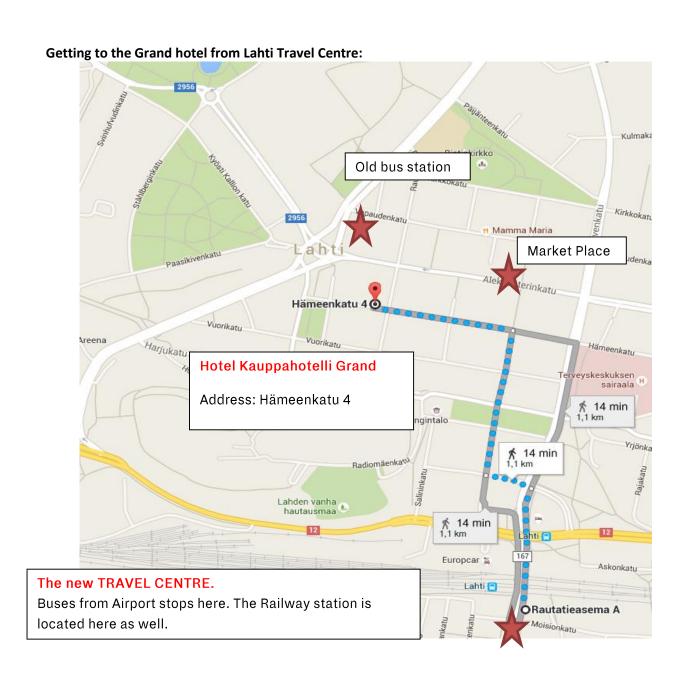

## 2. Accommodation

Students: Hotel Grand, address: Hämeenkatu 4 <a href="http://www.avainhotellit.fi/grand/en/">http://www.avainhotellit.fi/grand/en/</a> single room 68€/night with full breakfast buffet double room 80 €/night with full breakfast buffet triple room 105 €/night with full breakfast buffet